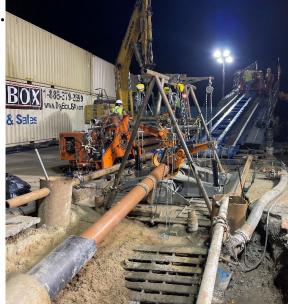

2 sq. nm, 7 mi off Oregon

4 berths: up to 20 devices

20 MW total capacity

- All boreholes drilled and conduit installed.
- Construction of UCMF underway.
- ~ 50 mi of cable currently being manufactured in Europe.
- Cable installation summer 2024.
- Site operational in spring 2025.
- First developers to test are awardees under DE-FOA-0002415: Advancing Wave Energy Technologies through Open Water Testing at PacWave.