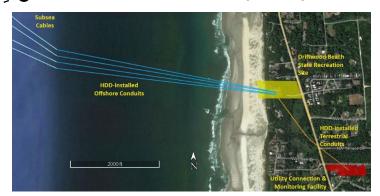

2 sq. nm, 7 mi off Oregon

4 berths: up to 20 devices

20 MW total capacity

- All boreholes drilled and conduit installed.
- Construction of UCMF underway.
- ~ 50 mi of cable currently being manufactured in Europe.
- Cable installation summer 2024.
- Site operational in spring 2025.
- First developers to test are awardees under DE-FOA-0002415: Advancing Wave Energy Technologies through Open Water Testing at PacWave.