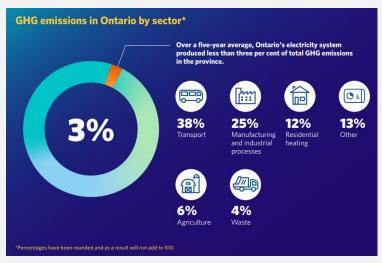

# **Atura Power**

# Ontario's Leader in Clean Hydrogen Development

Christopher Penny Manager, Hydrogen Projects





## Agenda

- Atura Power an Overview
- Ontario Electricity Sector
- Low-Carbon Hydrogen Strategy
- Niagara Hydrogen Centre





#### **Atura Power – an Overview**

- Vision: Enabling Ontario's clean energy future with reliable, lowcost power
- Four (4) generating stations in Ontario
- Total installed capacity > 2700 MW
- 100% Ontario-owned
- Flexibly dispatched to support intermittent generating sources
- Fleet dispatch strategy avoided 30,000 tonnes of CO<sub>2</sub> in 2021







#### **Ontario Electricity Sector**





Source: IESO Decarbonization and Ontario's Electricity System, dd October 7, 2021

- First jurisdiction in North America to completely phase out coal-fired generation in 2014
- Hydropower contributed 26% of output (38.0 TWh) in 2022 while representing 23% of grid-connected capacity







#### **Low-Carbon Hydrogen Strategy**

- Leverage access to low-carbon electricity grid through existing infrastructure
- Low-carbon electricity with commercially demonstrated electrolysis technology to produce clean hydrogen
- Vertically integrated electricity to
  H2 production to H2 consumption
- Industry catalyst reduce carbon emissions in heavy emitting sectors







#### Low-Carbon Hydrogen Strategy







### Niagara Hydrogen Centre

- First Action in Ontario's Low Carbon Hydrogen Strategy
- Ont