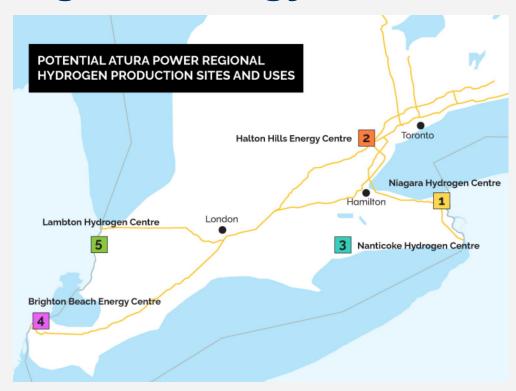

#### Low-Carbon Hydrogen Strategy

### Niagara Hydrogen Centre

- First Action in Ontario's Low Carbon Hydrogen Strategy
- Ontario's largest electrolysis produced hydrogen facility
- Carbon Intensity of ~9g CO<sub>2</sub> per kg of hydrogen; validated through OpenLCA