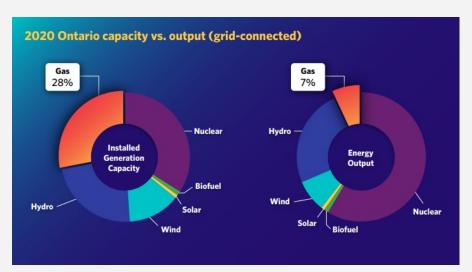

#### **Ontario Electricity Sector**

Source: IESO Decarbonization and Ontario's Electricity System, dd October 7, 2021

- First jurisdiction in North America to completely phase out coal-fired generation in 2014
- Hydropower contributed 26% of output (38.0 TWh) in 2022 while representing 23% of grid-connected capacity