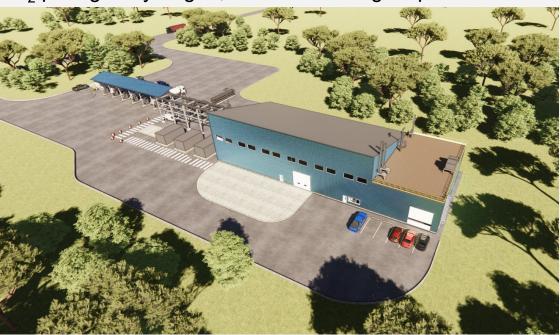

### Niagara Hydrogen Centre

- First Action in Ontario's Low Carbon Hydrogen Strategy
- Ontario's largest electrolysis produced hydrogen facility
- Carbon Intensity of ~9g CO<sub>2</sub> per kg of hydrogen; validated through OpenLCA