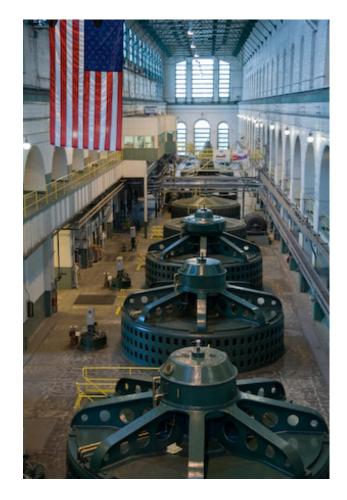

## Hydraulic Power Committee Fall Retreat Plant Tour

Hosted by Exelon Power, Safe Harbor Water Power Corporation and PPL Holtwood, LLC

#### Susquehanna River





## Conowingo





- Tour of the plant
- Unit 2 recommissioning
- Lunch at Muddy Run Pumped Storage Facility





## Holtwood





- Tour of the plant
- Overview of the Expansion Project







- Tour of the Plant
- Rebuild of Unit 6

#### Safe Harbor







# End of Day

- Dinner at Lauxmont Farms
- Hosted by
  - American Hydro Corporation
  - Devine, Tarbell & Associates, Inc.
  - Mead & Hunt, Inc.
  - Normandeau Associates, Inc.
  - Voith Siemens Hydro Power Generation, Inc.

### Susquehanna River