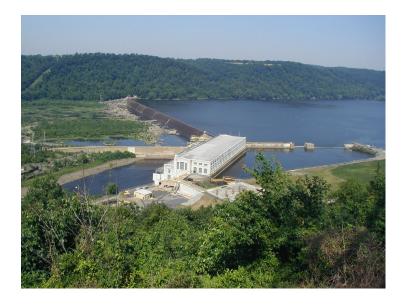

## Conowingo

- Tour of the plant
- Unit 2 recommissioning
- Lunch at Muddy Run Pumped Storage Facility