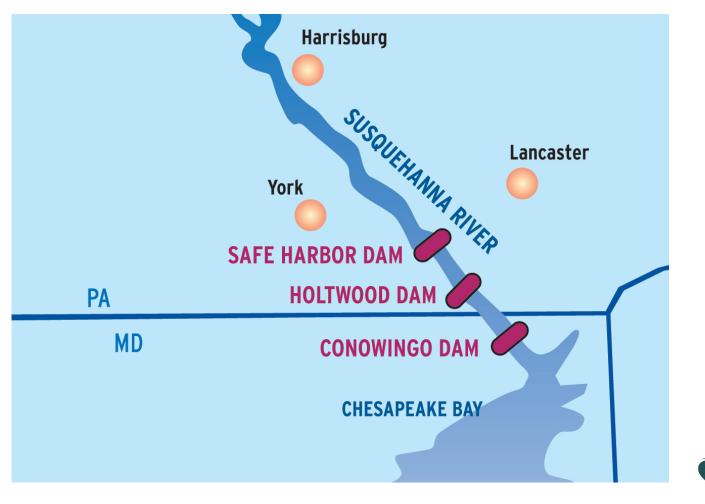

#### Susquehanna River

## Conowingo

- Tour of the plant
- Unit 2 recommissioning
- Lunch at Muddy Run Pumped Storage Facility

## Holtwood

- Tour of the plant
- Overview of the Expansion Project

- Tour of the Plant
- Rebuild of Unit 6

#### Safe Harbor

### Susquehanna River