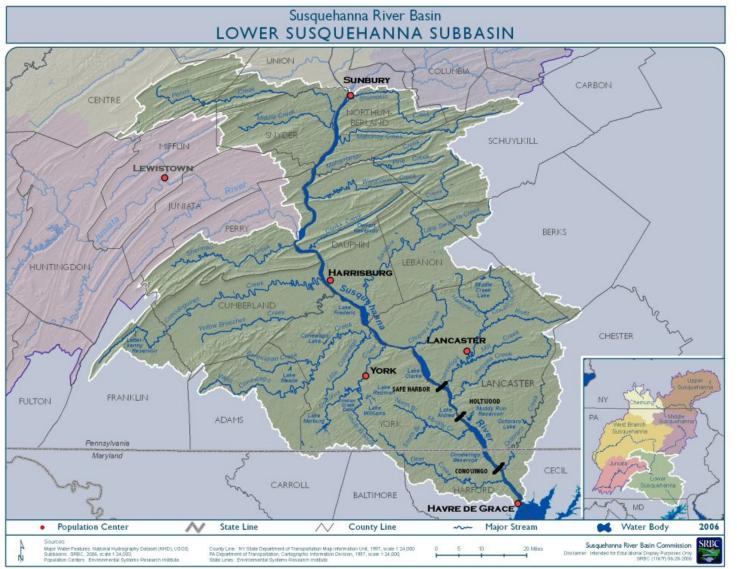

#### Susquehanna River

## Conowingo

- Tour of the plant
- Unit 2 recommissioning
- Lunch at Muddy Run Pumped Storage Facility

## Holtwood

- Tour of the plant
- Overview of the Expansion Project

- Tour of the Plant
- Rebuild of Unit 6

#### Safe Harbor

### Susquehanna River